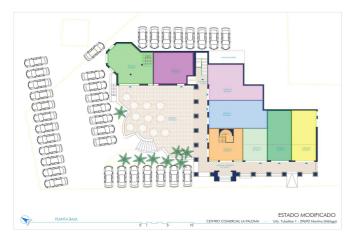

## Costa del Sol, Manilva

???? LA PALOMA SHOPPING CENTRE IN MANILVA

PLOT 1.826 m2

BUILT-IN COMMERCIAL AREA 808 m2

Documentation

- -Licence of first use
- -Certificate of completion
- -Topographical study
- -Plans of elevations, locations and floor plans.