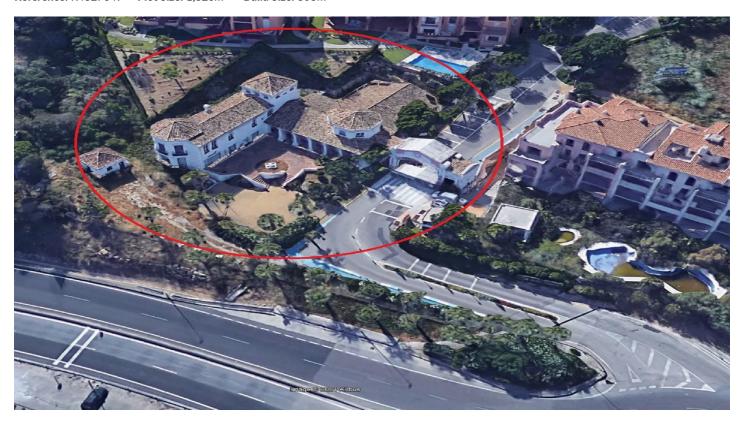

## Business for sale in Manilva, Manilva

1,300,000 €

Reference: R4827649 Plot Size: 1,826m<sup>2</sup> Build Size: 808m<sup>2</sup>

## Costa del Sol, Manilva

???? LA PALOMA SHOPPING CENTRE IN MANILVA

PLOT 1.826 m2

BUILT-IN COMMERCIAL AREA 808 m2

Documentation

- -Licence of first use
- -Certificate of completion
- -Topographical study
- -Plans of elevations, locations and floor plans.