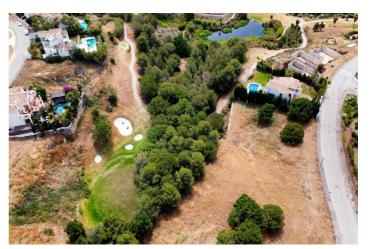

### Costa del Sol, Selwo

Plot on the front line of La Resina Golf course, within the urbanization. Halfway between Marbella and Estepona, a perfect residential area to escape from the hustle and bustle, but having everything within a 10 minutes drive. Perfect to build a family villa. Investment opportunity for developers (3 units available). Option: basic project in place for a luxury villa of 575 sqm built + 240sqm terraces.

Buildability 0,25

Occupation 30%.

PB+1 (7m).

Discover Luxury and Tranquility in the New Villas at La Resina Golf in Estepona

Located in one of the most prestigious enclaves on the Costa del Sol, our exclusive luxury villas offer an unparalleled living experience next to the renowned La Resina Golf course in Estepona. This area is synonymous with elegance, comfort, and a superior quality of life, ideal for those seeking a home that combines luxury and serenity.