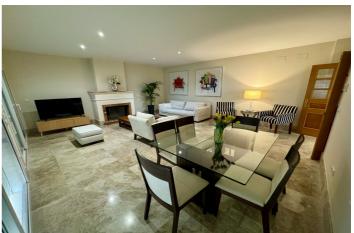

## Costa del Sol, Santa Clara

Fantastic duplex apartment located in the renowned urbanization of Santa Clara Golf with golf course and restaurant. The apartment is divided into two floors, on the main floor is the living room with fireplace, terrace of 27 m2, kitchen and toilet. On the upper floor there are 3 bedrooms all with access to a very large terrace of 59 m2 with beautiful views of the mountains and the sea, the master bedroom is en suite and the other two bedrooms have a bathroom to share. The property has extras such as double glazing, electric shutters, 2 parking spaces and air conditioning hot and cold.