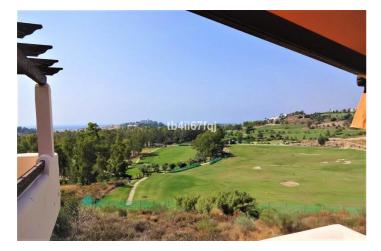

## Costa del Sol, Benahavís

Fantastic penthouse in Lomas del Conde Luque, Benahavis.

With 2 bedrooms and 2 bathrooms, very bright.

117 m2 total built, with 30 m2 of Terrace.

Oriented to the Southwest.

Wonderfull views to the Golf course and panoramic sea view.

Elevator.

Communal swimming pool.

It comes with 2 parking spaces and storage.

Modern style.

With fantastic views of the Atalaya Golf Course and panoramic views of the sea and mountains.

The complex has large and wonderful gardens with outdoor pool and heated indoor pool and sauna.