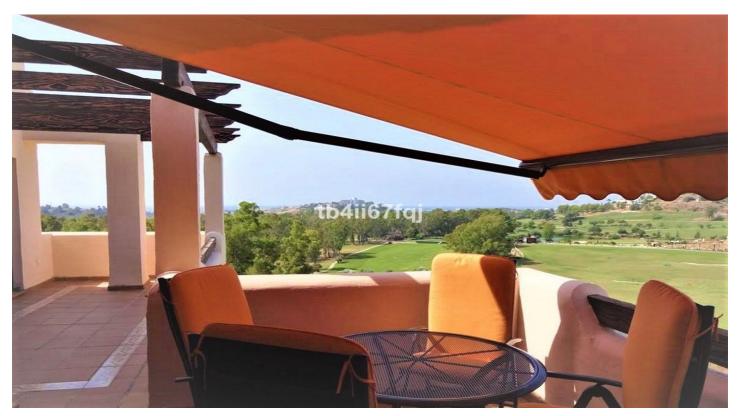

## Costa del Sol, Benahavís

Fantastic penthouse in Lomas del Conde Luque, Benahavis.

With 2 bedrooms and 2 bathrooms, very bright.

117 m2 total built, with 30 m2 of Terrace.

Oriented to the Southwest.

Wonderfull views to the Golf course and panoramic sea view.

Elevator.

Communal swimming pool.

It comes with 2 parking spaces and storage.

Modern style.

With fantastic views of the Atalaya Golf Course and panoramic views of the sea and mountains.

The complex has large and wonderful gardens with outdoor pool and heated indoor pool and sauna.