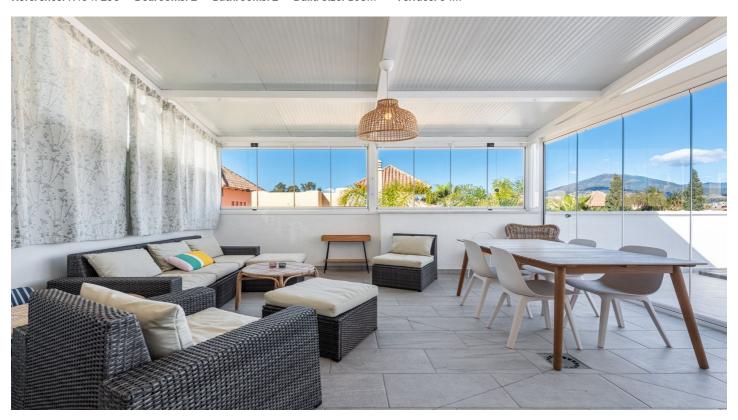

This apartment is westfacing and features a terrace of 54 squere meters with afternoon sun and partial sea views. Half of this terrace is covered and glassed-in so in effect functions as a large living room. Further the apartment has been refurbished with a new open-plan kitchen and new bathrooms. The apartment is sold including an underground garage space and a storage room.