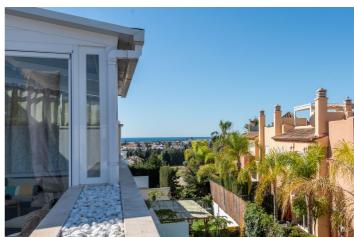

This apartment is westfacing and features a terrace of 54 squere meters with afternoon sun and partial sea views. Half of this terrace is covered and glassed-in so in effect functions as a large living room. Further the apartment has been refurbished with a new open-plan kitchen and new bathrooms. The apartment is sold including an underground garage space and a storage room.