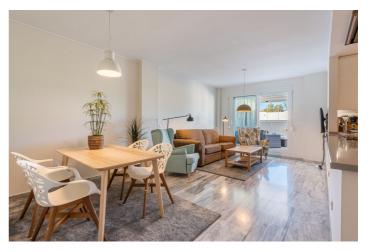

## Costa del Sol, Nueva Andalucía

Refurbished top floor apartment in the established Terrazas del Rodeo urbanisation, located in the popular and convenient El Rodeo part of Nueva Andalucia. From here you have a 10-15 minutes walk down to the sea, 20 minutes walk to Puerto Banus, or a 5-10 minutes walk to the charming village of La Campana. The closest supermarket is a mere 3 minutes walk. So all amenities you would need for a pleasurable holiday stay or permanent residence are close by.

This apartment is westfacing and features a terrace of 54 squere meters with afternoon sun and partial sea views. Half of this terrace is covered and glassed-in so in effect functions as a large living room. Further the apartment has been refurbished with a new open-plan kitchen and new bathrooms. The apartment is sold including an underground garage space and a storage room.