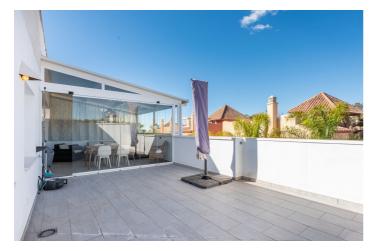

This apartment is westfacing and features a terrace of 54 squere meters with afternoon sun and partial sea views. Half of this terrace is covered and glassed-in so in effect functions as a large living room. Further the apartment has been refurbished with a new open-plan kitchen and new bathrooms. The apartment is sold including an underground garage space and a storage room.