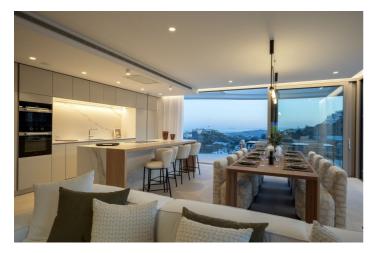

This luxurious 450 square meter apartment is the home of your dreams. The master bedroom, measuring 40 square meters, is a true gem with a large dressing room and a spacious bathroom that offers direct access to the terrace. The three additional bedrooms also feature private bathrooms and generous closets.

In total, this exceptional space stands out for its architectural design, its strategic location and its high-quality materials, creating an environment that combines beauty and functionality. A corner of luxury and comfort that welcomes you to the Costa del Sol.