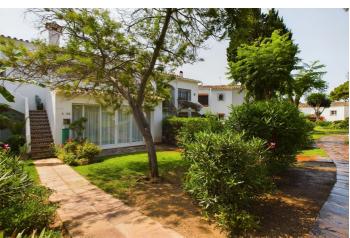

## BEAUTIFUL 3 BEDROOM TOWNHOUSE WITH A PRIVATE PATIO!!!

This lovely 3-bedroom townhouse located in El Paraiso Estepona is a gem worth considering. Located in a complex built in the 60s, the kitchen and bathrooms were updated 10 years ago. The townhouse has a living room with fireplace, kitchen and 1 bedroom on the ground floor. There is also a very private patio at the back and a roofed storage space currently hosting the boiler.

Upstairs, there are 2 further bedrooms, one with a nice terrace overlooking the lovely gardens, and the second one also enjoys a sunny balacony with space for a small coffee table and chairs through the back.