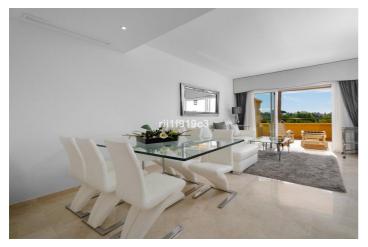

## Costa del Sol, Elviria

Discover your dream home in the heart of Elviria, Marbella! This spectacular raised ground floor apartment offers you a life of luxury and comfort. With 98 m² built, it has 2 large bedrooms and 2 bathrooms, perfect for enjoying a cozy and modern atmosphere. The south/east orientation guarantees natural light throughout the day, while the stunning views of the sea, mountains and golf courses will take your breath away.

The development offers a wide range of services, including a communal pool, garden, gym, tennis courts and a 9 holes Golf course. In addition, you will enjoy the convenience of a communal garage with a parking space & a storage included in the price. The open-plan kitchen is fully equipped, ideal for lovers of gastronomy. Marble floors and underfloor heating in the bathrooms add a touch of elegance and comfort.