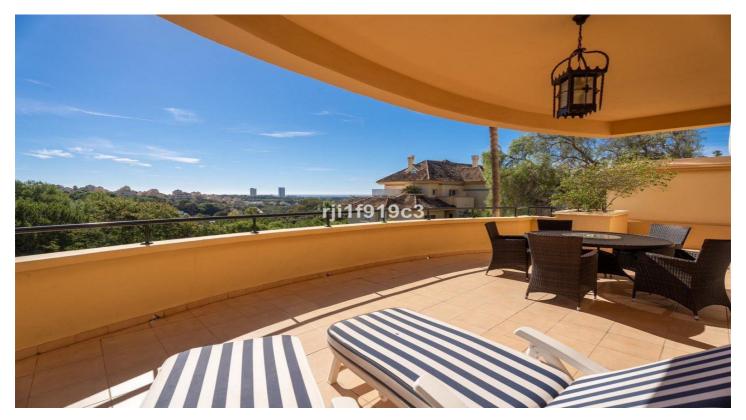

## Costa del Sol, Elviria

Discover your dream home in the heart of Elviria, Marbella! This spectacular raised ground floor apartment offers you a life of luxury and comfort. With 98 m² built, it has 2 large bedrooms and 2 bathrooms, perfect for enjoying a cozy and modern atmosphere. The south/east orientation guarantees natural light throughout the day, while the stunning views of the sea, mountains and golf courses will take your breath away.

The development offers a wide range of services, including a communal pool, garden, gym, tennis courts and a 9 holes Golf course. In addition, you will enjoy the convenience of a communal garage with a parking space & a storage included in the price. The open-plan kitchen is fully equipped, ideal for lovers of gastronomy. Marble floors and underfloor heating in the bathrooms add a touch of elegance and comfort.