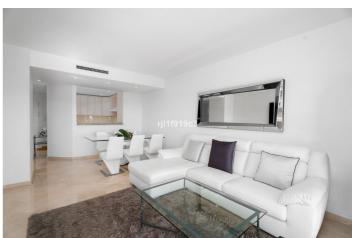

## Costa del Sol, Elviria

Discover your dream home in the heart of Elviria, Marbella! This spectacular raised ground floor apartment offers you a life of luxury and comfort. With 98 m² built, it has 2 large bedrooms and 2 bathrooms, perfect for enjoying a cozy and modern atmosphere. The south/east orientation guarantees natural light throughout the day, while the stunning views of the sea, mountains and golf courses will take your breath away.

The development offers a wide range of services, including a communal pool, garden, gym, tennis courts and a 9 holes Golf course. In addition, you will enjoy the convenience of a communal garage with a parking space & a storage included in the price. The open-plan kitchen is fully equipped, ideal for lovers of gastronomy. Marble floors and underfloor heating in the bathrooms add a touch of elegance and comfort.