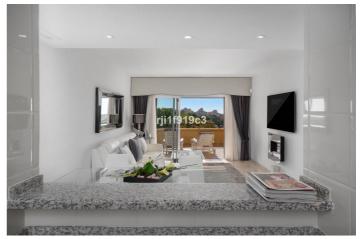

## Costa del Sol, Elviria

Discover your dream home in the heart of Elviria, Marbella! This spectacular raised ground floor apartment offers you a life of luxury and comfort. With 98 m² built, it has 2 large bedrooms and 2 bathrooms, perfect for enjoying a cozy and modern atmosphere. The south/east orientation guarantees natural light throughout the day, while the stunning views of the sea, mountains and golf courses will take your breath away.

The development offers a wide range of services, including a communal pool, garden, gym, tennis courts and a 9 holes Golf course. In addition, you will enjoy the convenience of a communal garage with a parking space & a storage included in the price. The open-plan kitchen is fully equipped, ideal for lovers of gastronomy. Marble floors and underfloor heating in the bathrooms add a touch of elegance and comfort.