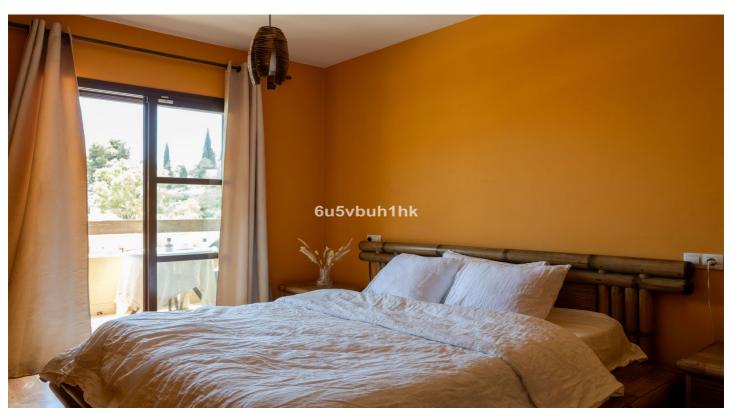

The entrance porch to the house, measuring 24.96 m<sup>2</sup>, serves as an uncovered parking space. From here, you access the upper floor of 55.96 m<sup>2</sup>, which consists of three bedrooms, two bathrooms, a rear terrace, and stairs leading to the lower levels and upper attic.

The ground floor, also 55.96 m², includes a fully furnished independent kitchen, a spacious living-dining room with a fireplace, a toilet, an independent porch, and a storage room of 11.33 m². The living room features a large balcony door that opens to a sunny 6.15 m² terrace, with access to a private 13.95 m² patio.