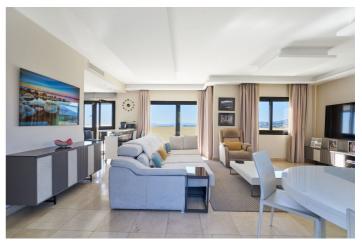

## Costa del Sol, Bel Air

Situated in the prestigious area of Bel Air, Estepona East, Malaga.

It has a spacious built area of 150 m<sup>2</sup> and an extensive terrace of 200 m<sup>2</sup>.

The penthouse has two spacious bedrooms and two bathrooms, providing privacy and comfort. The third bedroom has been converted into a dressing room. The fully fitted open plan kitchen has modern appliances that seamlessly connect with the living areas. The property is in excellent condition, reflecting the meticulous maintenance and attention to detail.

The highlight of this penthouse is the outdoor living with its private terrace offering panoramic views of the sea, mountains, golf courses. Residents can also enjoy three communal swimming pools and a beautiful garden, as well as access to a tennis/paddle court, mini golf. The property is part of a gated community with a secure entrance, video intercom and lift, providing peace of mind and convenience. Additional features include electric blinds, double glazing, storage and fibre internet.