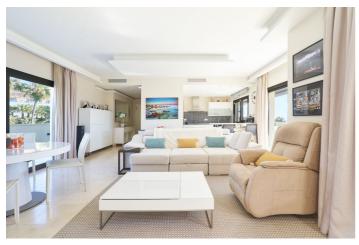

## Costa del Sol, Bel Air

Situated in the prestigious area of Bel Air, Estepona East, Malaga.

It has a spacious built area of 150 m<sup>2</sup> and an extensive terrace of 200 m<sup>2</sup>.

The penthouse has two spacious bedrooms and two bathrooms, providing privacy and comfort. The third bedroom has been converted into a dressing room. The fully fitted open plan kitchen has modern appliances that seamlessly connect with the living areas. The property is in excellent condition, reflecting the meticulous maintenance and attention to detail.