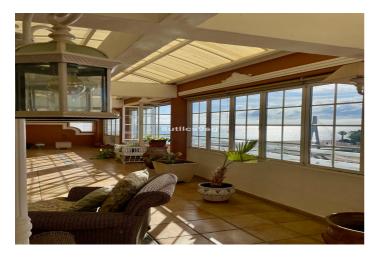

With a constructed area of 369m² and a terrace of 112m², this duplex penthouse has four spacious bedrooms and three bathrooms, one of which is en suite. The interiors are designed to maximize functionality and comfort, with marble and stoneware floors providing an elegant and durable touch. The kitchen is fully equipped, while the living room opens onto a covered terrace with views of the sea and Sohail Castle.