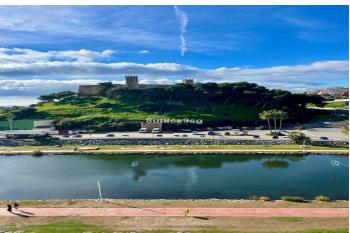

With a constructed area of 369m² and a terrace of 112m², this duplex penthouse has four spacious bedrooms and three bathrooms, one of which is en suite. The interiors are designed to maximize functionality and comfort, with marble and stoneware floors providing an elegant and durable touch. The kitchen is fully equipped, while the living room opens onto a covered terrace with views of the sea and Sohail Castle.