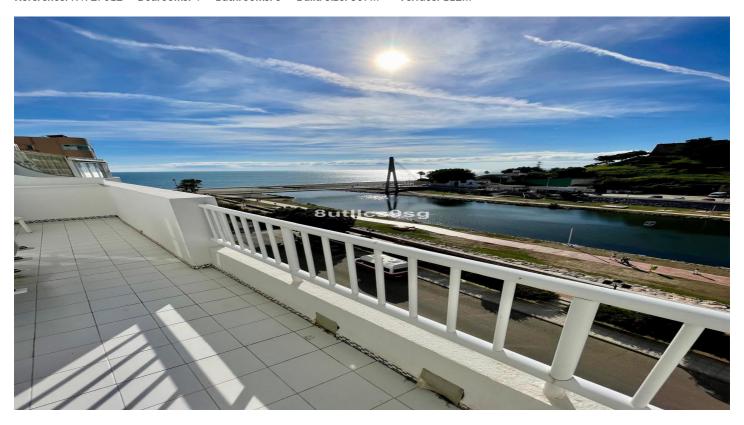

With a constructed area of 369m² and a terrace of 112m², this duplex penthouse has four spacious bedrooms and three bathrooms, one of which is en suite. The interiors are designed to maximize functionality and comfort, with marble and stoneware floors providing an elegant and durable touch. The kitchen is fully equipped, while the living room opens onto a covered terrace with views of the sea and Sohail Castle.

## **Features:**

FeaturesOrientationClimate ControlCovered TerraceSouth WestAir Conditioning

Ensuite Bathroom Marble Flooring Fitted Wardrobes

Barbeque

ViewsSettingConditionSeaBeachsideExcellent

Panoramic Close To Shops