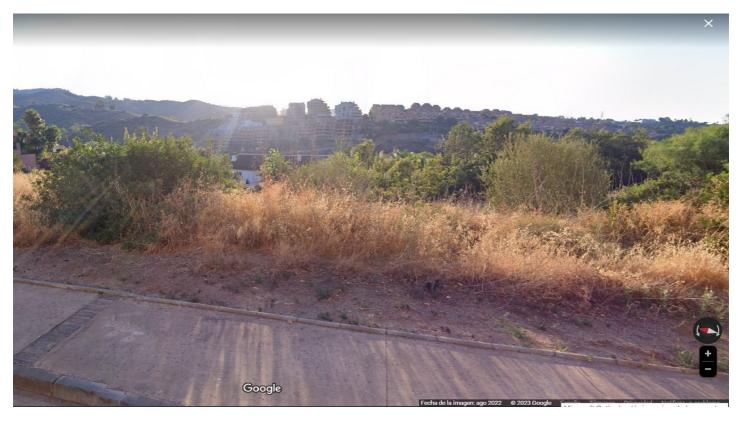

# Residential Plot for sale in Elviria, Marbella

**Reference:** R4346713 **Plot Size:** 1,088m<sup>2</sup>

## Costa del Sol, Elviria

Residential plot in Elviria, in the well-known area of Santa María Golf, just a step away from the golf course and all amenities, well-connected and only minutes away from Marbella and Puerto Banús, as well as the beach. It has access from two streets.

With a building capacity of 30%, suitable for an individual villa of 7.5m in height, allowing for a construction of 326m2 + basement + terraces + porches.

There is an available project for the construction of a total of 484.53m2 villa spanning 4 floors.