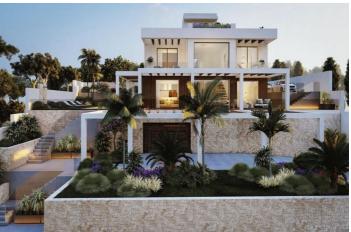

With a building capacity of 30%, suitable for an individual villa of 7.5m in height, allowing for a construction of 326m2 + basement + terraces + porches.

There is an available project for the construction of a total of 484.53m2 villa spanning 4 floors.

The main floor would feature the entrance with access to a spacious open-style living and dining room with a kitchen, laundry room, and large windows leading directly to the terraces, gardens, and swimming pool. It would also include two bedrooms and two bathrooms, a dressing room, and access to the first floor via the staircase or elevator, where there would be three more bedrooms and two bathrooms, all with dressing rooms and terraces. Furthermore, from this floor, there would be access to a large solarium with a chill-out area, BBQ, jacuzzi, and incredible panoramic views.

The exterior areas would be surrounded by gardens and a swimming pool with covered and uncovered terrace areas. The price shown is just the parcel.