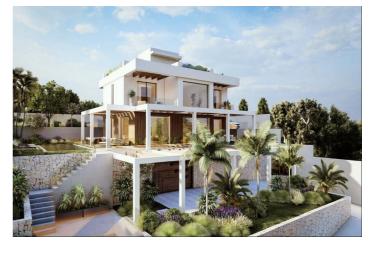

With a building capacity of 30%, suitable for an individual villa of 7.5m in height, allowing for a construction of 326m2 + basement + terraces + porches.

There is an available project for the construction of a total of 484.53m2 villa spanning 4 floors.

The main floor would feature the entrance with access to a spacious open-style living and dining room with a kitchen, laundry room, and large windows leading directly to the terraces, gardens, and swimming pool. It would also include two bedrooms and two bathrooms, a dressing room, and access to the first floor via the staircase or elevator, where there would be three more bedrooms and two bathrooms, all with dressing rooms and terraces. Furthermore, from this floor, there would be access to a large solarium with a chill-out area, BBQ, jacuzzi, and incredible panoramic views.

The exterior areas would be surrounded by gardens and a swimming pool with covered and uncovered terrace areas. The price shown is just the parcel.