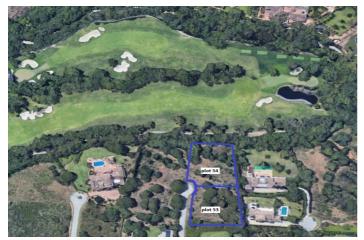

- separation from boundaries: 6 meters to the road and 3 meters to the boundary and separation from the golf course: 20 meters

Here are the PURCHASE OPTIONS for the PLOTS:

- 1: The entire area: totaling 11.528 m<sup>2</sup>, with a built size of 3.804,24 m<sup>2</sup> = 3.950.069,20 €
- 2: Two neighbouring plots (see picture attached):
- plot 53 (2.607 m<sup>2</sup>) and 54 (3.092 m<sup>2</sup>), totaling 5.699 m<sup>2</sup>, with a built size of 1.880,67 m<sup>2</sup> = 1.952.762,35 €
- plot 55 (2.771 m<sup>2</sup>) and 56 (3.058 m<sup>2</sup>), totaling 5.829 m<sup>2</sup>, with a built size of 1.923,57 m<sup>2</sup> = 1.997.306,85 €