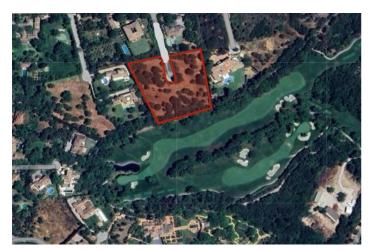

- separation from boundaries: 6 meters to the road and 3 meters to the boundary and separation from the golf course: 20 meters

Here are the PURCHASE OPTIONS for the PLOTS:

- 1: The entire area: totaling 11.528 m<sup>2</sup>, with a built size of 3.804,24 m<sup>2</sup> = 3.950.069,20 €
- 2: Two neighbouring plots (see picture attached):
- plot 53 (2.607 m<sup>2</sup>) and 54 (3.092 m<sup>2</sup>), totaling 5.699 m<sup>2</sup>, with a built size of 1.880,67 m<sup>2</sup> = 1.952.762,35 €
- plot 55 (2.771 m<sup>2</sup>) and 56 (3.058 m<sup>2</sup>), totaling 5.829 m<sup>2</sup>, with a built size of 1.923,57 m<sup>2</sup> = 1.997.306,85 €