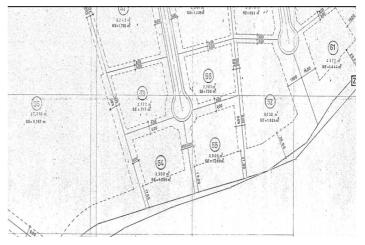

- separation from boundaries: 6 meters to the road and 3 meters to the boundary and separation from the golf course: 20 meters

Here are the PURCHASE OPTIONS for the PLOTS:

- 1: The entire area: totaling 11.528 m<sup>2</sup>, with a built size of 3.804,24 m<sup>2</sup> = 3.950.069,20 €
- 2: Two neighbouring plots (see picture attached):
- plot 53 (2.607 m<sup>2</sup>) and 54 (3.092 m<sup>2</sup>), totaling 5.699 m<sup>2</sup>, with a built size of 1.880,67 m<sup>2</sup> = 1.952.762,35 €
- plot 55 (2.771 m<sup>2</sup>) and 56 (3.058 m<sup>2</sup>), totaling 5.829 m<sup>2</sup>, with a built size of 1.923,57 m<sup>2</sup> = 1.997.306,85 €