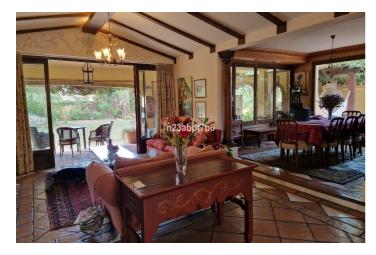

The Ground floor comprises a stately entrance with water fountain, a large living room, dining room, TV room, office, bedroom with bathroom, and a large, fully equipped kitchen with an island in the centre and dailly dining area. In the outside boasts a covered terrace with a barbecue area, a large flat garden with a Saltwater swimming pool, vegetable garden and a magnificent ancient tree, which provides a unique space for relaxation and shade. The Top floor comprises four bedrooms and two bathrooms. The Master suite has an ensuite bathroom and dressing room. The bedrooms share a large south-facing sunny terrace.