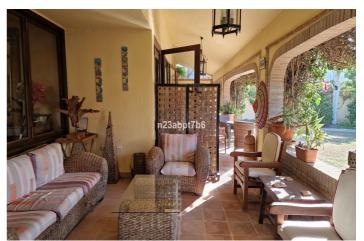

## Costa del Sol, Cortijo Blanco

Superb Andalusian style villa, situated just 200 metres from the beach in Cortijo Blanco, Marbella.

The property is situated in a prime location and has been revamped in 2000. It boasts two floors and access to terraces and a spacious garden, offering abundant natural light and privacy.

The Ground floor comprises a stately entrance with water fountain, a large living room, dining room, TV room, office, bedroom with bathroom, and a large, fully equipped kitchen with an island in the centre and dailly dining area. In the outside boasts a covered terrace with a barbecue area, a large flat garden with a Saltwater swimming pool, vegetable garden and a magnificent ancient tree, which provides a unique space for relaxation and shade. The Top floor comprises four bedrooms and two bathrooms. The Master suite has an ensuite bathroom and dressing room. The bedrooms share a large south-facing sunny terrace.