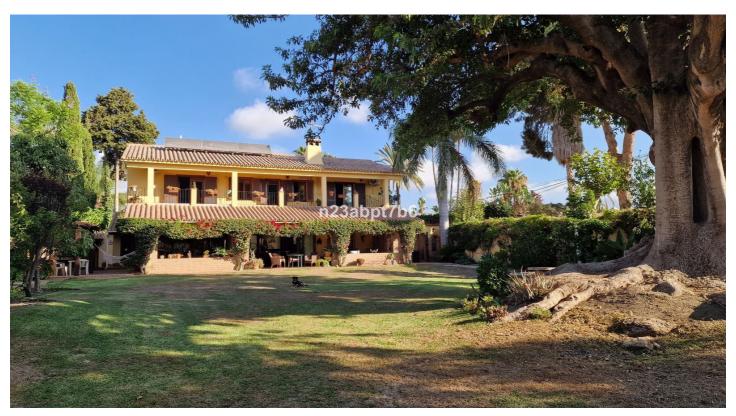

## Costa del Sol, Cortijo Blanco

Superb Andalusian style villa, situated just 200 metres from the beach in Cortijo Blanco, Marbella.

The property is situated in a prime location and has been revamped in 2000. It boasts two floors and access to terraces and a spacious garden, offering abundant natural light and privacy.

The Ground floor comprises a stately entrance with water fountain, a large living room, dining room, TV room, office, bedroom with bathroom, and a large, fully equipped kitchen with an island in the centre and dailly dining area. In the outside boasts a covered terrace with a barbecue area, a large flat garden with a Saltwater swimming pool, vegetable garden and a magnificent ancient tree, which provides a unique space for relaxation and shade. The Top floor comprises four bedrooms and two bathrooms. The Master suite has an ensuite bathroom and dressing room. The bedrooms share a large south-facing sunny terrace.