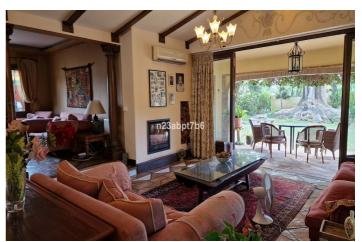

The Ground floor comprises a stately entrance with water fountain, a large living room, dining room, TV room, office, bedroom with bathroom, and a large, fully equipped kitchen with an island in the centre and dailly dining area. In the outside boasts a covered terrace with a barbecue area, a large flat garden with a Saltwater swimming pool, vegetable garden and a magnificent ancient tree, which provides a unique space for relaxation and shade. The Top floor comprises four bedrooms and two bathrooms. The Master suite has an ensuite bathroom and dressing room. The bedrooms share a large south-facing sunny terrace.