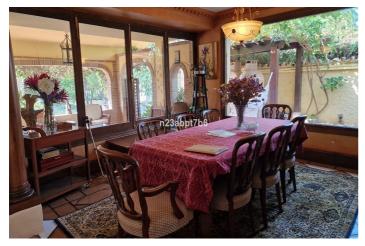

The Ground floor comprises a stately entrance with water fountain, a large living room, dining room, TV room, office, bedroom with bathroom, and a large, fully equipped kitchen with an island in the centre and dailly dining area. In the outside boasts a covered terrace with a barbecue area, a large flat garden with a Saltwater swimming pool, vegetable garden and a magnificent ancient tree, which provides a unique space for relaxation and shade. The Top floor comprises four bedrooms and two bathrooms. The Master suite has an ensuite bathroom and dressing room. The bedrooms share a large south-facing sunny terrace.