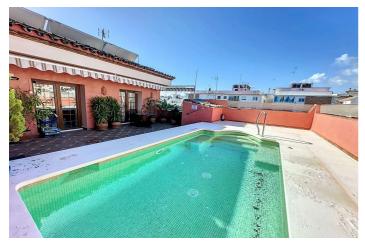

On the third floor, there is a rooftop that includes a games room and an office, ideal for entertainment and working from home. The 43 m² solarium terrace is a standout space, with a barbecue area and a private 14 m² pool, perfect for enjoying the Mediterranean climate. The property also has a private garage and storage room of more than 80m² on the ground floor.