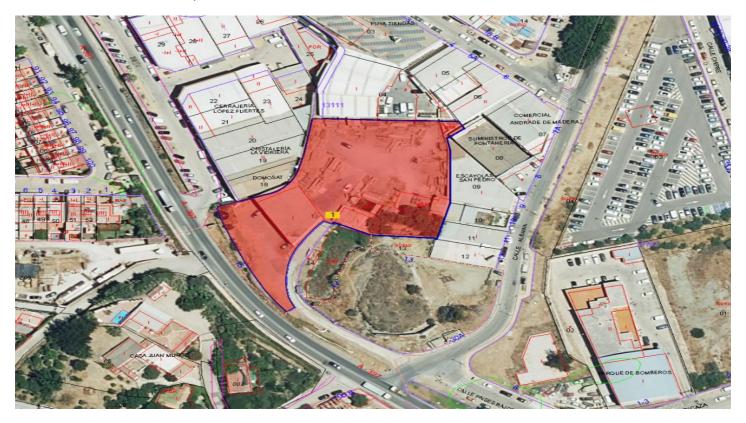

## Land for sale in San Pedro de Alcántara, Marbella

4,775,000 €

Reference: R4909192 Plot Size: 4,320m<sup>2</sup> Build Size: 543m<sup>2</sup>

## Costa del Sol, San Pedro de Alcántara

Discover this industrial plot of 4,320 m2, a unique opportunity for investors and promoters looking for a space with high potential in one of the most consolidated and strategic industrial areas of Marbella.

## Land characteristics

- Total surface: 4,320 m2.
- Current Constructions: Includes two already built industrial ships that add 543 m2, ideal for immediate use or as a basis for future projects.
- Versatile Development: Perfect space for building ships, industrial premises or large surfaces, with several development proposals underway.
- Strategic Location: Easy access to the main roads and highways, connecting directly to other polygons, shopping areas and downtown San Pedro.
- Partial Views: Once built, the land offers sea and city views.

La Zona: San Pedro de Alcántara, Marbella

San Pedro de Alcántara is a dynamic and constantly growing town located in the heart of the Costa del Sol. The Polígono Salto del Agua is an expanding area known for its commercial and industrial activity.

Its strategic location makes it a reference point, with proximity to:

- Main roads: Quick access to the Mediterranean Highway (A-7) and the AP-7.
- Commercial area: Surrounded by established businesses and commercial areas, ideal for attracting customers and suppliers.
- Urban growth: An area with strong development and modernization projection.