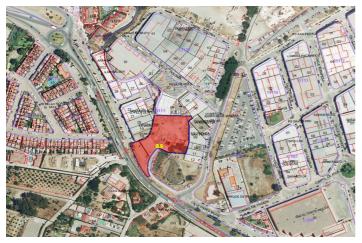

## Land for sale in San Pedro de Alcántara, Marbella

4,775,000 €

Reference: R4909192 Plot Size: 4,320m<sup>2</sup> Build Size: 543m<sup>2</sup>

## Costa del Sol, San Pedro de Alcántara

Discover this industrial plot of 4,320 m2, a unique opportunity for investors and promoters looking for a space with high potential in one of the most consolidated and strategic industrial areas of Marbella.

## Land characteristics

- Total surface: 4,320 m2.
- Current Constructions: Includes two already built industrial ships that add 543 m2, ideal for immediate use or as a basis for future projects.
- Versatile Development: Perfect space for building ships, industrial premises or large surfaces, with several development proposals underway.
- Strategic Location: Easy access to the main roads and highways, connecting directly to other polygons, shopping areas and downtown San Pedro.
- Partial Views: Once built, the land offers sea and city views.