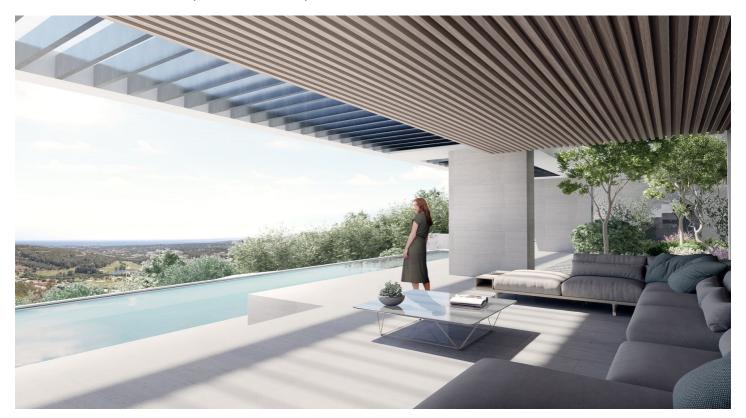

## Costa de la Luz, Sotogrande

Building plot of 8,359 m2 with panoramic views of the sea and several prestigious golf courses. Building area of 2,507.70 m2.

Located in the prestigious urbanization of ''La Reserva de Sotogrande'', just 5 minutes by car from magnificent beaches and numerous golf courses, some of them very important, such as ''Valderrama'', one of the best known in the world! world and ranked best course in continental Europe by Golf World magazine in 1999! Also known for having organized some of the best golf tournaments in the world.

## **Features:**

**Features** Orientation **Climate Control** 

**Fitted Wardrobes** South Cold A/C Solarium

Hot A/C

**Utility Room** 

Views **Setting** Condition Excellent Sea Close To Golf

Mountain Close To Port **Panoramic** Close To Sea Close To Town Golf Beachfront Beach Frontline Golf Port

Port

Marina

**Pool** Garden Security

**Private Private Gated Complex** 

**Electric Blinds**