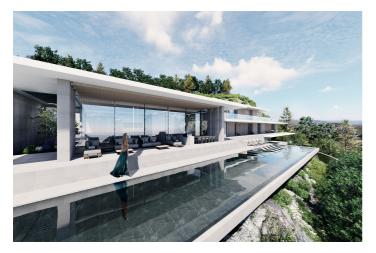

## Costa de la Luz, Sotogrande

Building plot of 8,359 m2 with panoramic views of the sea and several prestigious golf courses. Building area of 2,507.70 m2.

Located in the prestigious urbanization of ''La Reserva de Sotogrande'', just 5 minutes by car from magnificent beaches and numerous golf courses, some of them very important, such as ''Valderrama'', one of the best known in the world! world and ranked best course in continental Europe by Golf World magazine in 1999! Also known for having organized some of the best golf tournaments in the world.

## **Features:**

**Features** Orientation **Climate Control** 

**Fitted Wardrobes** South Cold A/C Solarium

Hot A/C

**Utility Room** 

Views **Setting** Condition Excellent Sea Close To Golf

Mountain Close To Port **Panoramic** Close To Sea Close To Town Golf Beachfront Beach Frontline Golf Port

Port

Marina

**Pool** Garden Security

**Private Private Gated Complex** 

**Electric Blinds**