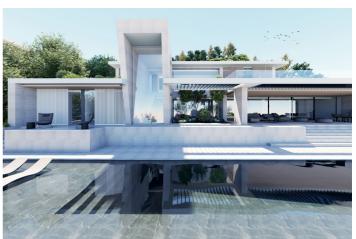

## Costa de la Luz, Sotogrande

Building plot of 8,359 m2 with panoramic views of the sea and several prestigious golf courses. Building area of 2,507.70 m2.

Located in the prestigious urbanization of ''La Reserva de Sotogrande'', just 5 minutes by car from magnificent beaches and numerous golf courses, some of them very important, such as ''Valderrama'', one of the best known in the world! world and ranked best course in continental Europe by Golf World magazine in 1999! Also known for having organized some of the best golf tournaments in the world.

The price includes the plot + the project designed by one of the best architects in the country! It is also possible to divide the plot into 4 parts to design 4 villas instead of one!

2117 m<sup>2</sup> = 1,150,000 EUR