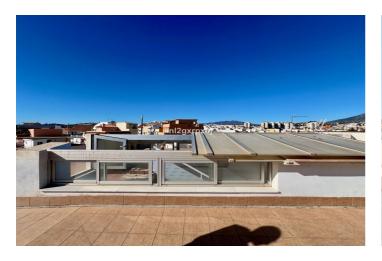

## Costa del Sol, Las Lagunas

Building composed of ground floor, first, second and third floors above and roof, distributed as follows:

- THE GROUND FLOOR, consists of entrance to the building, vertical communication staircase, two commercial premises and open interior patio for lighting and ventilation. 218.73 m2
- THE FIRST FLOOR ABOVE, consists of vertical communication staircase and two floors, one with two bedrooms and the other with three.
- THE SECOND FLOOR ABOVE, consists of vertical communication staircase and two floors, one with two bedrooms and the other with three.
- THE THIRD FLOOR ABOVE, consists of vertical communication staircase and two floors, one with two bedrooms and the other with three.
- AND ROOF FLOOR, with a communal walkable roof terrace, which is accessed through the vertical communication staircase from the ground floor.

Building boundaries: Its boundaries are the same as the plot on which it is built.

- \* NO ELEVATOR
- \* A/C
- \* EQUIPPED KITCHENS
- \* SOLARIUM