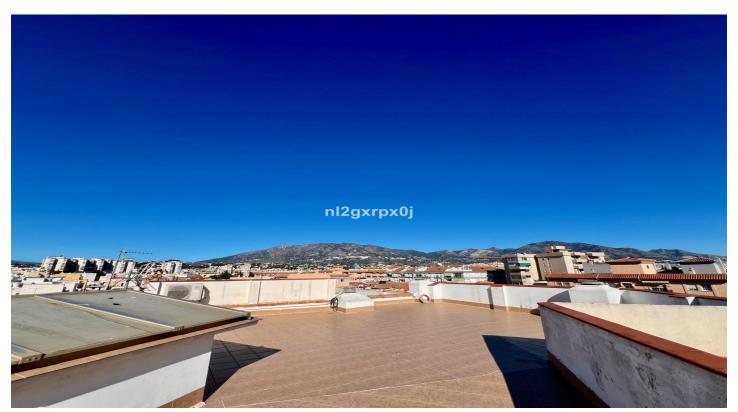

## Costa del Sol, Las Lagunas

Building composed of ground floor, first, second and third floors above and roof, distributed as follows:

- THE GROUND FLOOR, consists of entrance to the building, vertical communication staircase, two commercial premises and open interior patio for lighting and ventilation. 218.73 m2
- THE FIRST FLOOR ABOVE, consists of vertical communication staircase and two floors, one with two bedrooms and the other with three.
- THE SECOND FLOOR ABOVE, consists of vertical communication staircase and two floors, one with two bedrooms and the other with three.
- THE THIRD FLOOR ABOVE, consists of vertical communication staircase and two floors, one with two bedrooms and the other with three.
- AND ROOF FLOOR, with a communal walkable roof terrace, which is accessed through the vertical communication staircase from the ground floor.

Building boundaries: Its boundaries are the same as the plot on which it is built.

- \* NO ELEVATOR
- \* A/C
- \* EQUIPPED KITCHENS
- \* SOLARIUM