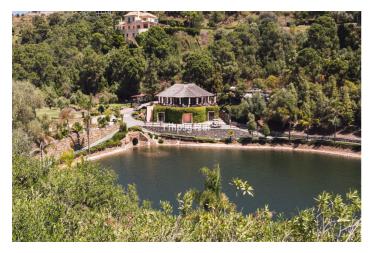

This is a plot in high position and with great panoramic views over the golf course, the Club House, the lake and the surrounding country side. It is also conveniently located within walking distance to the Club House and over the 18th hole. The surface slopes down towards NW orientation. A nice plot in a superb spot!!