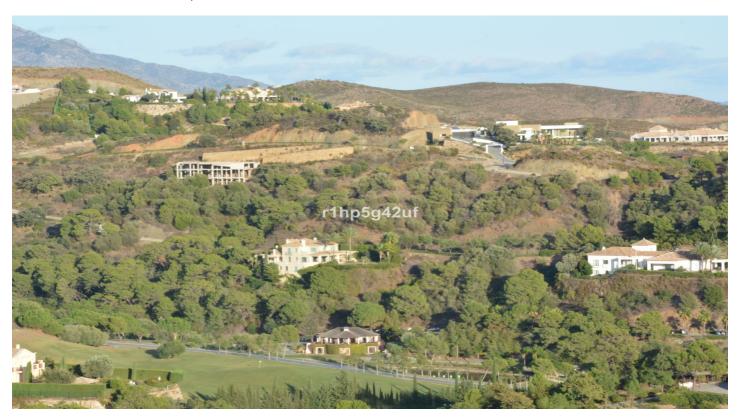

## Costa del Sol, Benahavís

Beautiful 4.196 m2 plot for sale in the exclusive Marbella Club Golf Resort and Equestrian Center. The plot's building allowance is about 10.6% meaning nearly 450 m2 in up to two floors plus terraces and basement (most likely with views due to the slope).

This is a plot in high position and with great panoramic views over the golf course, the Club House, the lake and the surrounding country side. It is also conveniently located within walking distance to the Club House and over the 18th hole. The surface slopes down towards NW orientation. A nice plot in a superb spot!!