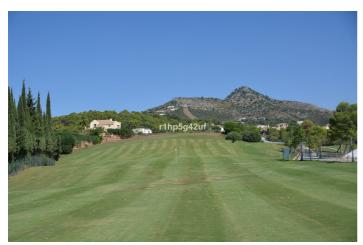

## Costa del Sol, Benahavís

Only flat plot available in the Marbella Club Golf Resort. It has a surface of 1570 m2, south oriented with sea views. It is located within walking distance to the Club House, the Driving range and the Equestrian Center. It's simply a unique plot. The building allowance is 370 m2. Marbella Club Golf Resort is a fully gated residential complex with its own golf course, Club House and Equestrian Center. It also has 24 hours Security and Concierge service. The complex has a low construction density to ensure lots of nature around all the villas.