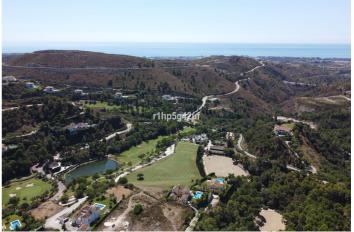

## Costa del Sol, Benahavís

Only flat plot available in the Marbella Club Golf Resort. It has a surface of 1570 m2, south oriented with sea views. It is located within walking distance to the Club House, the Driving range and the Equestrian Center. It's simply a unique plot. The building allowance is 370 m2. Marbella Club Golf Resort is a fully gated residential complex with its own golf course, Club House and Equestrian Center. It also has 24 hours Security and Concierge service. The complex has a low construction density to ensure lots of nature around all the villas.