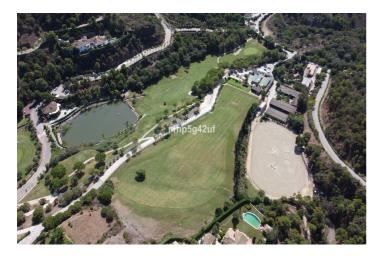

## Costa del Sol, Benahavís

Only flat plot available in the Marbella Club Golf Resort. It has a surface of 1570 m2, south oriented with sea views. It is located within walking distance to the Club House, the Driving range and the Equestrian Center. It's simply a unique plot. The building allowance is 370 m2. Marbella Club Golf Resort is a fully gated residential complex with its own golf course, Club House and Equestrian Center. It also has 24 hours Security and Concierge service. The complex has a low construction density to ensure lots of nature around all the villas.