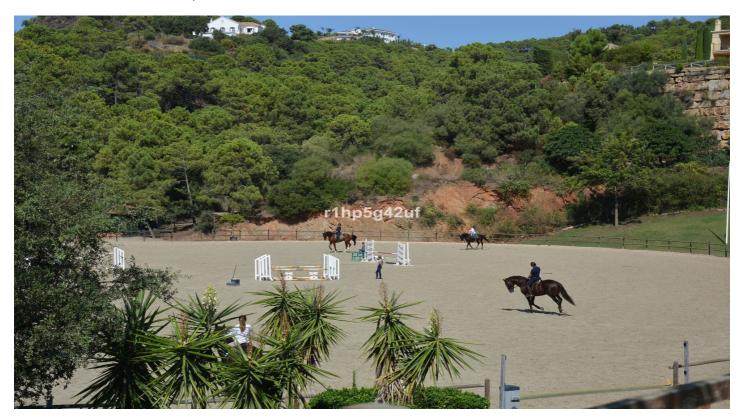

## Costa del Sol, Benahavís

Only flat plot available in the Marbella Club Golf Resort. It has a surface of 1570 m2, south oriented with sea views. It is located within walking distance to the Club House, the Driving range and the Equestrian Center. It's simply a unique plot. The building allowance is 370 m2. Marbella Club Golf Resort is a fully gated residential complex with its own golf course, Club House and Equestrian Center. It also has 24 hours Security and Concierge service. The complex has a low construction density to ensure lots of nature around all the villas.

## **Features:**

FeaturesOrientationViews24 Hour ReceptionSouthSea

Bar South West Mountain

Restaurant On Site Panoramic
Day Care Country
Stables Golf

Access for people with reduced Forest

mobility

Setting Condition Pool