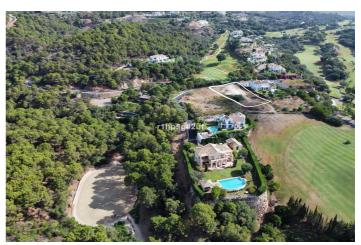

## Costa del Sol, Benahavís

Only flat plot available in the Marbella Club Golf Resort. It has a surface of 1570 m2, south oriented with sea views. It is located within walking distance to the Club House, the Driving range and the Equestrian Center. It's simply a unique plot. The building allowance is 370 m2. Marbella Club Golf Resort is a fully gated residential complex with its own golf course, Club House and Equestrian Center. It also has 24 hours Security and Concierge service. The complex has a low construction density to ensure lots of nature around all the villas.