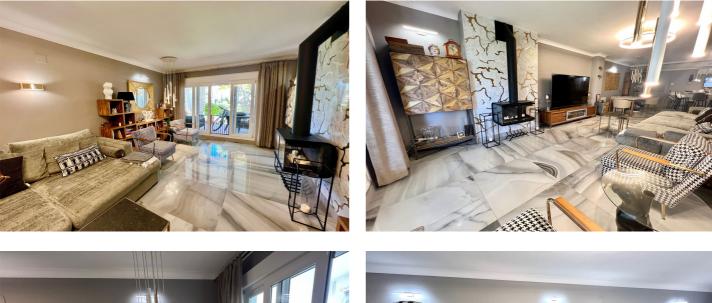

## Costa del Sol, San Pedro de Alcántara

Spacious ground floor apartment beachfront promenade San Pedro de Alcantara. Costa del Sol

Spacious ground floor apartment with garden west facing very bright located on the beachfront next to the promenade of San Pedro de Alcantara. Area with many restaurants, tennis and paddle sports club, boulevard and only 4 minutes from Puerto Banús. Closed urbanization with 24 hour security, two large lake-type pools surrounded by large and well-kept community gardens. The apartment has a living-dining room with direct access to the porch, to the gardens and swimming pools of the urbanization, fully equipped kitchen with terrace and laundry room, master bedroom en-suite with dressing area and bathroom with shower , another three very spacious and bright double rooms, two guest bathrooms. The apartment has never been recently reformed to high standarts. It has a large underground parking space and storage room available for private use.