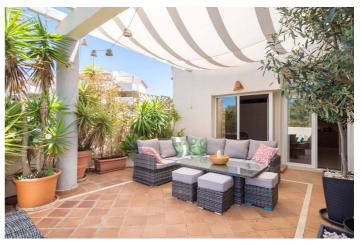

The urbanization offers 6 swimming pools, including one that is covered during the winter season.

The apartment itself has a total built area of 150 m2, with 115 m2 of usable space for the house. It features a spacious terrace of 30 m2 and a proportional share of common areas totaling 16 m2. Inside, there are 3 large bedrooms, one with an en suite bathroom and another bathroom shared by the other 2 bedrooms.

The living room is spacious and the kitchen is fully equipped. The apartment also includes a parking space.

Enjoy the tranquility and natural surroundings of this area, which provides an excellent quality of life.