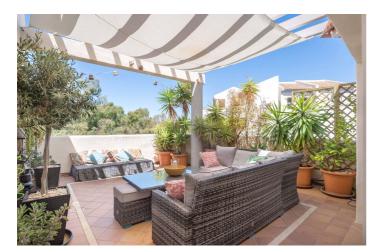

The urbanization offers 6 swimming pools, including one that is covered during the winter season.

The apartment itself has a total built area of 150 m2, with 115 m2 of usable space for the house. It features a spacious terrace of 30 m2 and a proportional share of common areas totaling 16 m2. Inside, there are 3 large bedrooms, one with an en suite bathroom and another bathroom shared by the other 2 bedrooms.