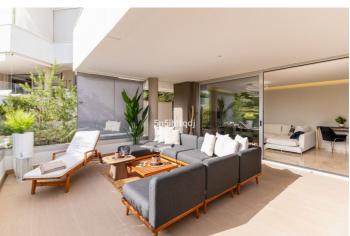

The high-end property features a spacious living and dining area that seamlessly brings the outdoors and nature into one, with your open generous private terrace, perfect for outdoor living, entertaining or relaxation. The modern, open-plan kitchen is fully equipped with premium appliances. The retreat-style main bedroom features an ensuite bathroom and direct terrace access, providing privacy and comfort, while two additional bedrooms share a well-appointed bathroom. Additional conveniences include underfloor heating in the bathrooms, double glazing, hot and cold air conditioning, a storage room, thermal and acoustic insulation for the utmost privacy and efficiency and secure underground parking, secure gates with cameras.