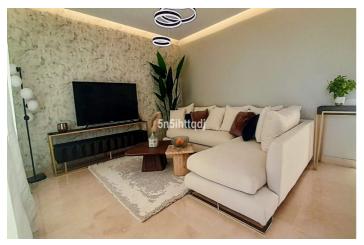

A home that is an oasis of warmth and sophistication, its turn-key move-in ready. LORIINI curated and designed, no expense was spared, ensuring extraordinary living experiences that epitomize luxury, comfort, and style.

The high-end property features a spacious living and dining area that seamlessly brings the outdoors and nature into one, with your open generous private terrace, perfect for outdoor living, entertaining or relaxation. The modern, open-plan kitchen is fully equipped with premium appliances. The retreat-style main bedroom features an ensuite bathroom and direct terrace access, providing privacy and comfort, while two additional bedrooms share a well-appointed bathroom. Additional conveniences include underfloor heating in the bathrooms, double glazing, hot and cold air conditioning, a storage room, thermal and acoustic insulation for the utmost privacy and efficiency and secure underground parking, secure gates with cameras.