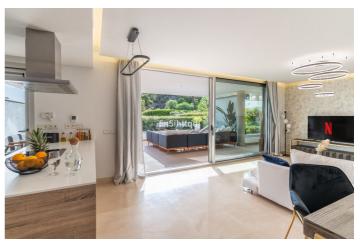

## Costa del Sol, Benahavís

Located in the hilltop setting of the Alcuzcuz Nature Reserve you will find this sophisticated LORIINI interior-designed three-bedroom apartment in the exclusive gated community. Enjoying views with expansive floor to ceiling glass doors of the lush back, the property is located in a premium front row & corner position and features superior undisturbed nature-preserve, garden and sea views. Sunlight streams through large mirror-tinted, glass patio doors, seamlessly blending indoor and outdoor spaces to create an airy, light-filled environment ideal for a modern, luxurious lifestyle. Offering stunning southwest-facing views of the countryside and sea views you can enjoy from dawn until sunset, this property is bathed in natural light throughout the day and envelopes you in Andalusian nature. A newly built community designed with sustainability eco-friendly architecture that integrates luxury living immersed in natural surroundings, vertical gardens and lush green areas and ample gardens, with two outdoor swimming pools.

The high-end property features a spacious living and dining area that seamlessly brings the outdoors and nature into one, with your open generous private terrace, perfect for outdoor living, entertaining or relaxation. The modern, open-plan kitchen is fully equipped with premium appliances. The retreat-style main bedroom features an ensuite bathroom and direct terrace access, providing privacy and comfort, while two additional bedrooms share a well-appointed bathroom. Additional conveniences include underfloor heating in the bathrooms, double glazing, hot and cold air conditioning, a storage room, thermal and acoustic insulation for the utmost privacy and efficiency and secure underground parking, secure gates with cameras.