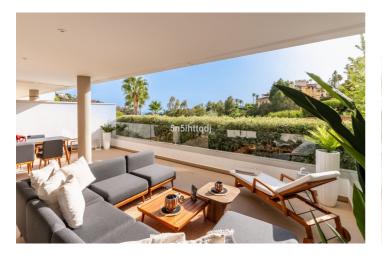

## Costa del Sol, Benahavís

Located in the hilltop setting of the Alcuzcuz Nature Reserve you will find this sophisticated LORIINI interior-designed three-bedroom apartment in the exclusive gated community. Enjoying views with expansive floor to ceiling glass doors of the lush back, the property is located in a premium front row & corner position and features superior undisturbed nature-preserve, garden and sea views. Sunlight streams through large mirror-tinted, glass patio doors, seamlessly blending indoor and outdoor spaces to create an airy, light-filled environment ideal for a modern, luxurious lifestyle. Offering stunning southwest-facing views of the countryside and sea views you can enjoy from dawn until sunset, this property is bathed in natural light throughout the day and envelopes you in Andalusian nature. A newly built community designed with sustainability eco-friendly architecture that integrates luxury living immersed in natural surroundings, vertical gardens and lush green areas and ample gardens, with two outdoor swimming pools.

The high-end property features a spacious living and dining area that seamlessly brings the outdoors and nature into one, with your open generous private terrace, perfect for outdoor living, entertaining or relaxation. The modern, open-plan kitchen is fully equipped with premium appliances. The retreat-style main bedroom features an ensuite bathroom and direct terrace access, providing privacy and comfort, while two additional bedrooms share a well-appointed bathroom. Additional conveniences include underfloor heating in the bathrooms, double glazing, hot and cold air conditioning, a storage room, thermal and acoustic insulation for the utmost privacy and efficiency and secure underground parking, secure gates with cameras.