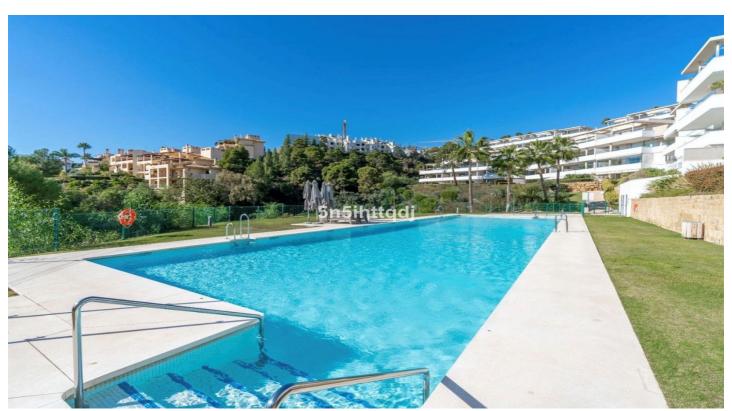

## Costa del Sol, Benahavís

Located in the hilltop setting of the Alcuzcuz Nature Reserve you will find this sophisticated LORIINI interior-designed three-bedroom apartment in the exclusive gated community. Enjoying views with expansive floor to ceiling glass doors of the lush back, the property is located in a premium front row & corner position and features superior undisturbed nature-preserve, garden and sea views. Sunlight streams through large mirror-tinted, glass patio doors, seamlessly blending indoor and outdoor spaces to create an airy, light-filled environment ideal for a modern, luxurious lifestyle. Offering stunning southwest-facing views of the countryside and sea views you can enjoy from dawn until sunset, this property is bathed in natural light throughout the day and envelopes you in Andalusian nature. A newly built community designed with sustainability eco-friendly architecture that integrates luxury living immersed in natural surroundings, vertical gardens and lush green areas and ample gardens, with two outdoor swimming pools.

## **Features:**

Gym

Tennis Court Utility Room

FeaturesOrientationClimate ControlCovered TerraceSouthAir Conditioning

Lift South East Fireplace

Private Terrace South West Central Heating

Storage Room U/F/H Bathrooms