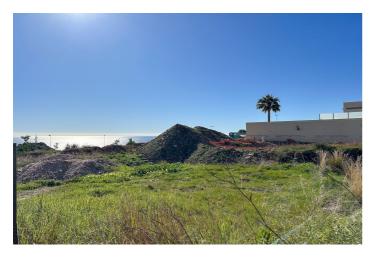

## Residential Plot for sale in Benalmádena, Benalmádena

650,000€

Reference: R4893682 Plot Size: 582m<sup>2</sup> Build Size: 250m<sup>2</sup>

The current owners are on the verge of obtaining planning permission, giving you the chance to purchase this carefully planned project that is ready to be realized just around the corner.

The price of the project has an additional price of 150,000 euros.