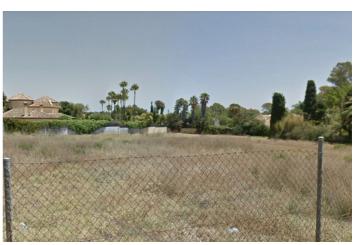

## Residential Plot for sale in Guadalmina Baja, Marbella

4,900,000 €

Reference: R4646581 Plot Size: 6,058m<sup>2</sup>

## Costa del Sol, Guadalmina Baja

Plot for sale in Guadalmina Baja, near San Pedro de Alcantara Beach

Plot for sale in Guadalmina Low, San Pedro de Alcántara. Regarding the dimensions, the property has 6,058 m² plot. It has the following view features, near beach / sea, near golf, schools near, beach side and nearby playground.