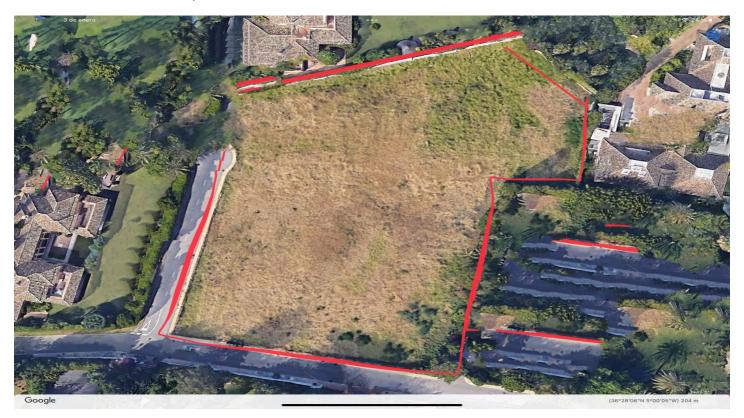

## Residential Plot for sale in Guadalmina Baja, Marbella

4,900,000 €

Reference: R4646581 Plot Size: 6,058m<sup>2</sup>

## Costa del Sol, Guadalmina Baja

Plot for sale in Guadalmina Baja, near San Pedro de Alcantara Beach

Plot for sale in Guadalmina Low, San Pedro de Alcántara. Regarding the dimensions, the property has 6,058 m² plot. It has the following view features, near beach / sea, near golf, schools near, beach side and nearby playground.

Buildability of 0.25% and an occupation of 20% UE-5 Minimum plot 2,000 m2, separation to borders 5 meters.

Near the beach at 407 meters and the Mall of Guadalmina, A10 minutes from Puerto Banus, 15 minutes from Marbella,

- Surface of the plot 6.058 €
- Building surface 1,514 m2
- Urban terrain / qualified for single-family residential