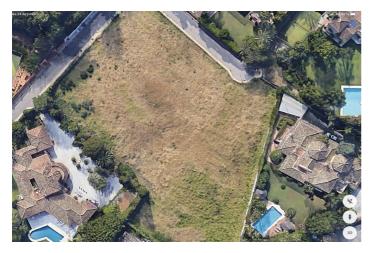

## Residential Plot for sale in Guadalmina Baja, Marbella

4,900,000 €

Reference: R4646581 Plot Size: 6,058m<sup>2</sup>

## Costa del Sol, Guadalmina Baja

Plot for sale in Guadalmina Baja, near San Pedro de Alcantara Beach

Plot for sale in Guadalmina Low, San Pedro de Alcántara. Regarding the dimensions, the property has 6,058 m² plot. It has the following view features, near beach / sea, near golf, schools near, beach side and nearby playground.