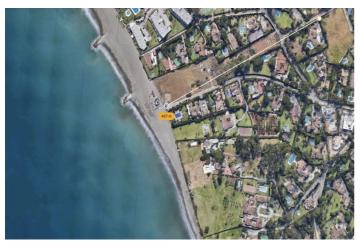

## Costa del Sol, Guadalmina Baja

Plot for sale in Guadalmina Baja, near San Pedro de Alcantara Beach

Plot for sale in Guadalmina Low, San Pedro de Alcántara. Regarding the dimensions, the property has 6,058 m² plot. It has the following view features, near beach / sea, near golf, schools near, beach side and nearby playground.

Buildability of 0.25% and an occupation of 20% UE-5 Minimum plot 2,000 m2, separation to borders 5 meters.

Near the beach at 407 meters and the Mall of Guadalmina, A10 minutes from Puerto Banus, 15 minutes from Marbella,