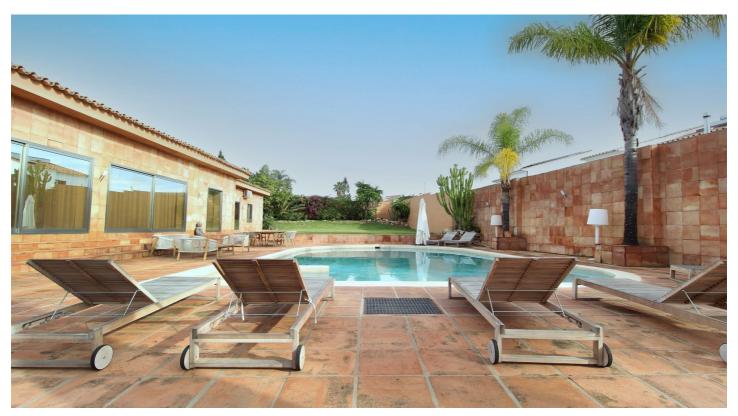

The outdoor area is equally impressive, with a fully equipped kitchen and BBQ space adjacent to the pool, making it ideal for entertaining. Ample parking is available for several vehicles.

Additionally, the property allows for expansion, with the potential to build an extra 250m<sup>2</sup> or add an upper level if needed.

## **Features:**

Features Orientation Climate Control

Near Transport South Fireplace

South East

ViewsSettingConditionGardenUrbanisationExcellent

Pool Close To Schools Recently Refurbished Recently Renovated