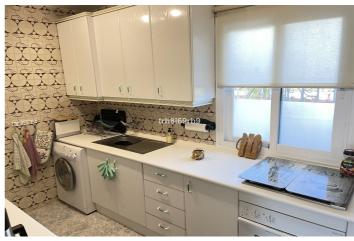

## Costa del Sol, Atalaya

A lovely, cosy 2 bed, 3 bath townhouse in a small community of only 12 townhouses in Monte Biarritz. The property has 2 off road parking spaces directly outside the property, which are currently open, but could be covered, if required. On the ground floor of the property there is a spacious lounge/dining area, kitchen, shower room with WC and storage area under the stairs. The lounge leads directly to a terrace which has space for a table and 4 chairs, or a couple of sun loungers, from which there are stairs down to a huge community garden, where the community pool is located. There are glass curtains (and also an electric persiana) from the lounge to the covered terrace and also glass curtains from the covered terrace to the outside terrace. There's a basement underneath the terrace with lots of storage space.

Climate Control: Pre Installed A/C, Fireplace.

Views: Mountain, Garden, Pool.

Features: Covered Terrace, Fitted Wardrobes, Private Terrace, Storage Room, Ensuite Bathroom.

Furniture : Optional. Kitchen : Fully Fitted. Garden : Communal.