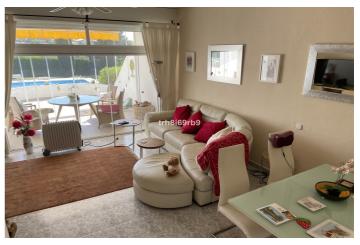

## Costa del Sol, Atalaya

A lovely, cosy 2 bed, 3 bath townhouse in a small community of only 12 townhouses in Monte Biarritz. The property has 2 off road parking spaces directly outside the property, which are currently open, but could be covered, if required. On the ground floor of the property there is a spacious lounge/dining area, kitchen, shower room with WC and storage area under the stairs. The lounge leads directly to a terrace which has space for a table and 4 chairs, or a couple of sun loungers, from which there are stairs down to a huge community garden, where the community pool is located. There are glass curtains (and also an electric persiana) from the lounge to the covered terrace and also glass curtains from the covered terrace to the outside terrace. There's a basement underneath the terrace with lots of storage space.