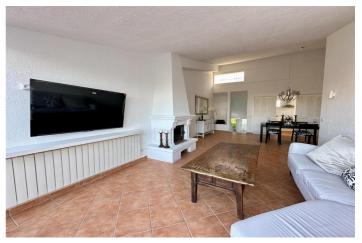

The fully equipped kitchen is exterior and offers views of the garden. The living room, with 35 m<sup>2</sup>, is the heart of the house. This spacious and welcoming space opens onto a private terrace with unobstructed views, perfect for relaxing while enjoying spectacular sunsets with the sea and Gibraltar as a backdrop.