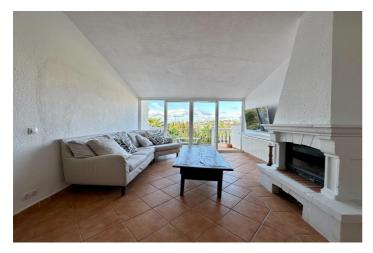

The fully equipped kitchen is exterior and offers views of the garden. The living room, with 35 m<sup>2</sup>, is the heart of the house. This spacious and welcoming space opens onto a private terrace with unobstructed views, perfect for relaxing while enjoying spectacular sunsets with the sea and Gibraltar as a backdrop.