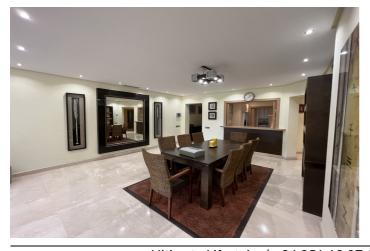

The apartment is distributed in an entrance hall, fully fitted and equipped kitchen with appliances and adjoining laundry room, living/dining room with exit to the terrace, 2 bedrooms and 2 bathrooms.