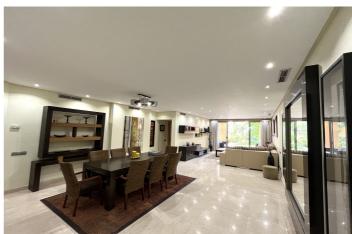

The apartment is distributed in an entrance hall, fully fitted and equipped kitchen with appliances and adjoining laundry room, living/dining room with exit to the terrace, 2 bedrooms and 2 bathrooms.