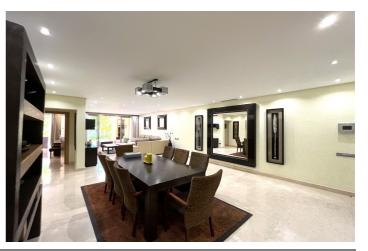

The apartment is distributed in an entrance hall, fully fitted and equipped kitchen with appliances and adjoining laundry room, living/dining room with exit to the terrace, 2 bedrooms and 2 bathrooms.